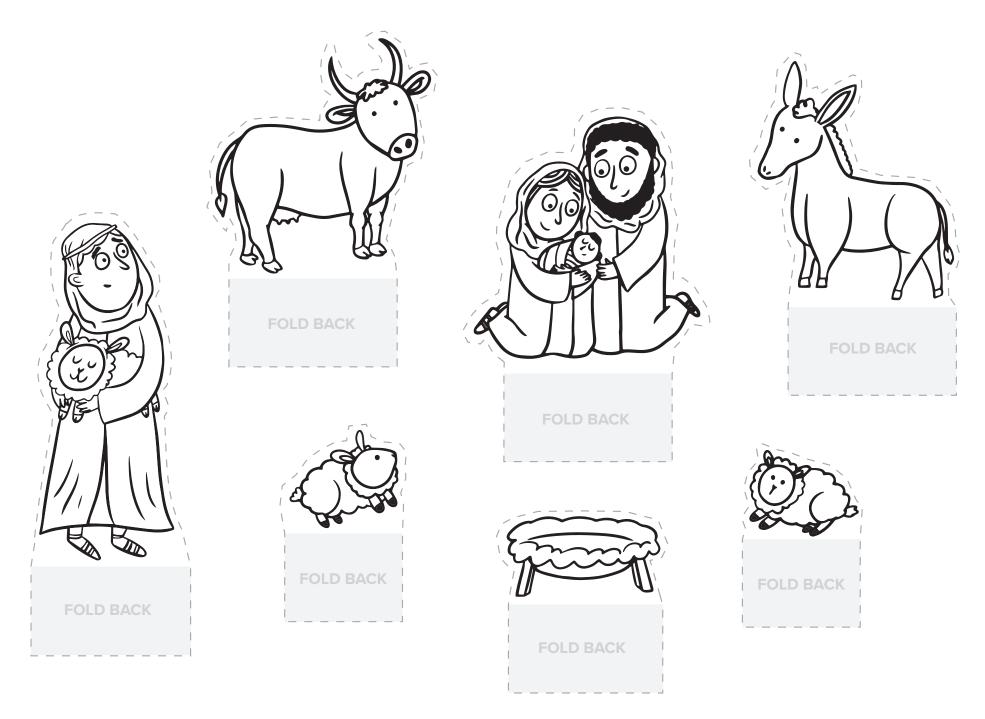

## Instructions:

- Print on A4 paper or card
- Colour in the stable and the characters using colouring pens or pencils
- Cut out the stable by cutting along the dotted line\*
- Fold back the flap at the bottom of the stable. If using paper, you may wish to stick the stable onto cardboard to strengthen it
- Cut out the sides of the stable by cutting along the dotted line\*
- Fold forwards the flap on each side of the stable and stick to the back of the stable using a glue stick
- Cut out the characters, by cutting along the dotted line\*
- Fold under the flap for each character and stand them within the stable.