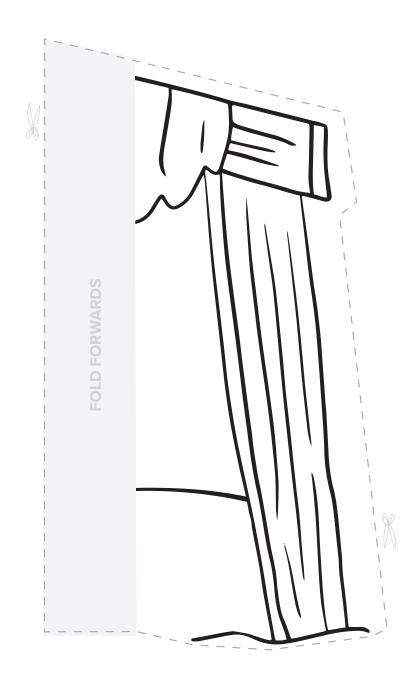

## Instructions:

- Print on A4 paper or card
- Colour in the stable and the characters using colouring pens or pencils
- Cut out the stable by cutting along the dotted line\*
- Fold back the flap at the bottom of the stable. If using paper, you may wish to stick the stable onto cardboard to strengthen it
- Cut out the sides of the stable by cutting along the dotted line\*
- Fold forwards the flap on each side of the stable and stick to the back of the stable using a glue stick
- Cut out the characters, by cutting along the dotted line\*
- Fold under the flap for each character and stand them within the stable.