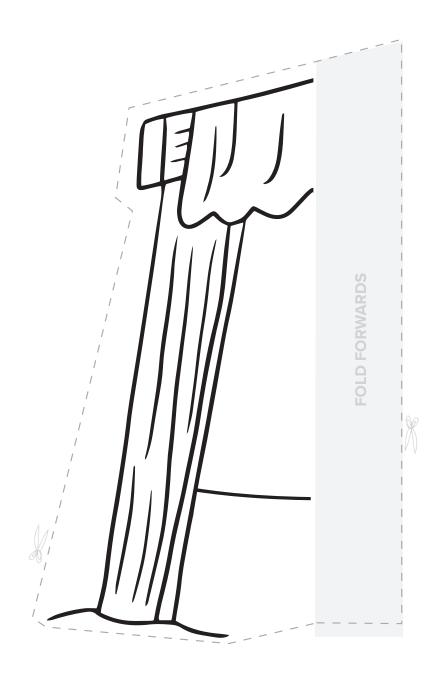

## Instructions:

- Print on A4 paper or card
- Colour in the stable and the characters using colouring pens or pencils
- Cut out the stable by cutting along the dotted line\*
- Fold back the flap at the bottom of the stable. If using paper, you may wish to stick the stable onto cardboard to strengthen it
- Cut out the sides of the stable by cutting along the dotted line\*
- Fold forwards the flap on each side of the stable and stick to the back of the stable using a glue stick
- Cut out the characters, by cutting along the dotted line\*
- Fold under the flap for each character and stand them within the stable.