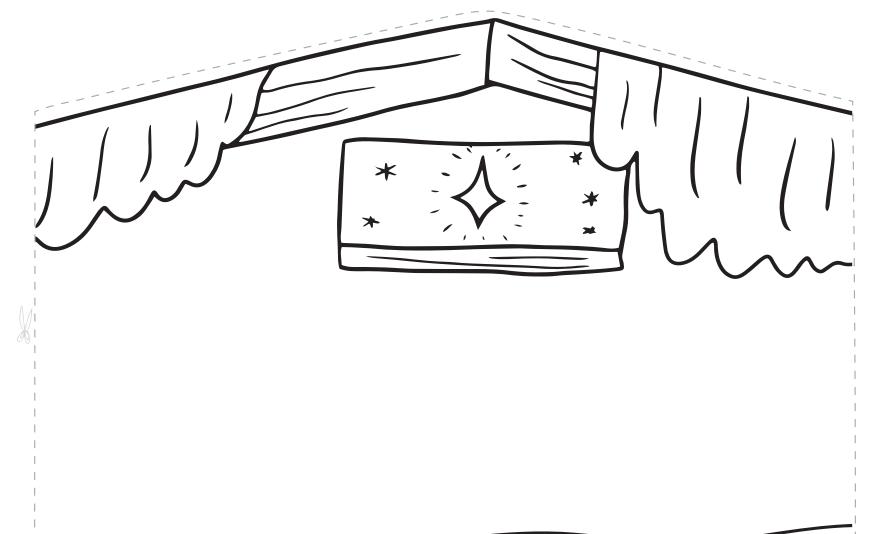

## **Cut-out Nativity Scene**

You will need: scissors, glue stick, colouring pens or pencils, extra cardboard (optional)

## Instructions:

- Print on A4 paper or card
- Colour in the stable and the characters using colouring pens or pencils
- Cut out the stable by cutting along the dotted line\*
- Fold back the flap at the bottom of the stable. If using paper, you may wish to stick the stable onto cardboard to strengthen it
- Cut out the sides of the stable by cutting along the dotted line\*
- Fold forwards the flap on each side of the stable and stick to the back of the stable using a glue stick
- Cut out the characters, by cutting along the dotted line\*
- Fold under the flap for each character and stand them within the stable.