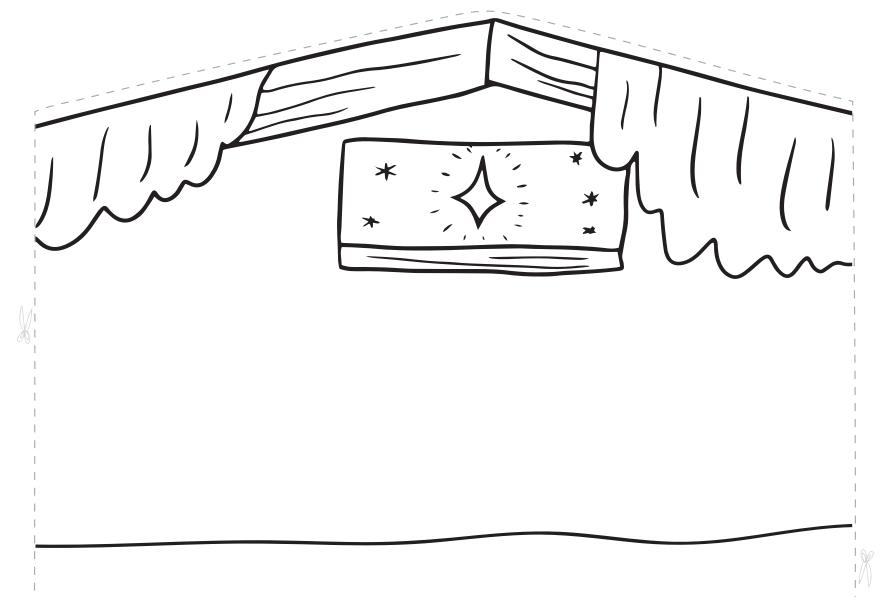

## **Cut-out Nativity Scene**

**You will need:** scissors, glue stick, colouring pens or pencils, extra cardboard (optional)

## Instructions:

- Print on A4 paper or card
- Colour in the stable and the characters using colouring pens or pencils
- Cut out the stable by cutting along the dotted line\*
- Fold back the flap at the bottom of the stable. If using paper, you may wish to stick the stable onto cardboard to strengthen it
- Cut out the sides of the stable by cutting along the dotted line\*
- Fold forwards the flap on each side of the stable and stick to the back of the stable using a glue stick
- Cut out the characters, by cutting along the dotted line\*
- Fold under the flap for each character and stand them within the stable