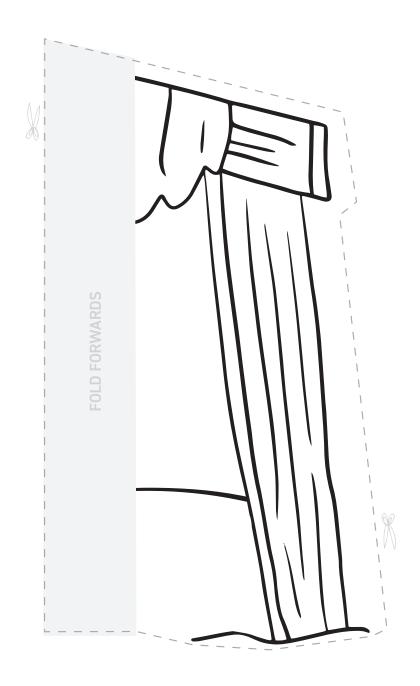

## Instructions:

- Print on A4 paper or card
- Colour in the stable and the characters using colouring pens or pencils
- Cut out the stable by cutting along the dotted line\*
- Fold back the flap at the bottom of the stable. If using paper, you may wish to stick the stable onto cardboard to strengthen it
- Cut out the sides of the stable by cutting along the dotted line\*
- Fold forwards the flap on each side of the stable and stick to the back of the stable using a glue stick
- Cut out the characters, by cutting along the dotted line\*
- Fold under the flap for each character and stand them within the stable