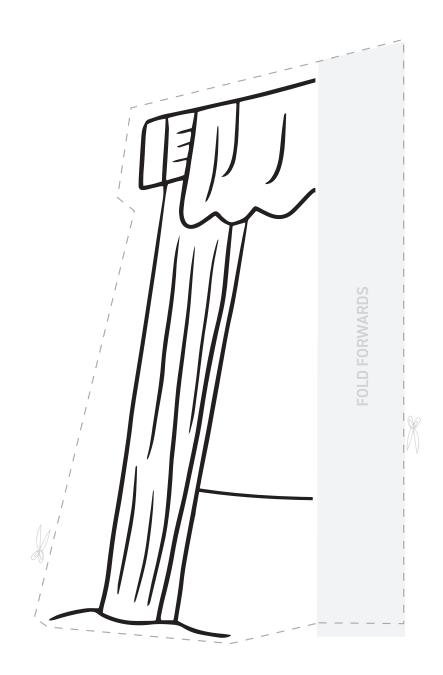

## Instructions:

- Print on A4 paper or card
- Colour in the stable and the characters using colouring pens or pencils
- Cut out the stable by cutting along the dotted line\*
- Fold back the flap at the bottom of the stable. If using paper, you may wish to stick the stable onto cardboard to strengthen it
- Cut out the sides of the stable by cutting along the dotted line\*
- Fold forwards the flap on each side of the stable and stick to the back of the stable using a glue stick
- Cut out the characters, by cutting along the dotted line\*
- Fold under the flap for each character and stand them within the stable