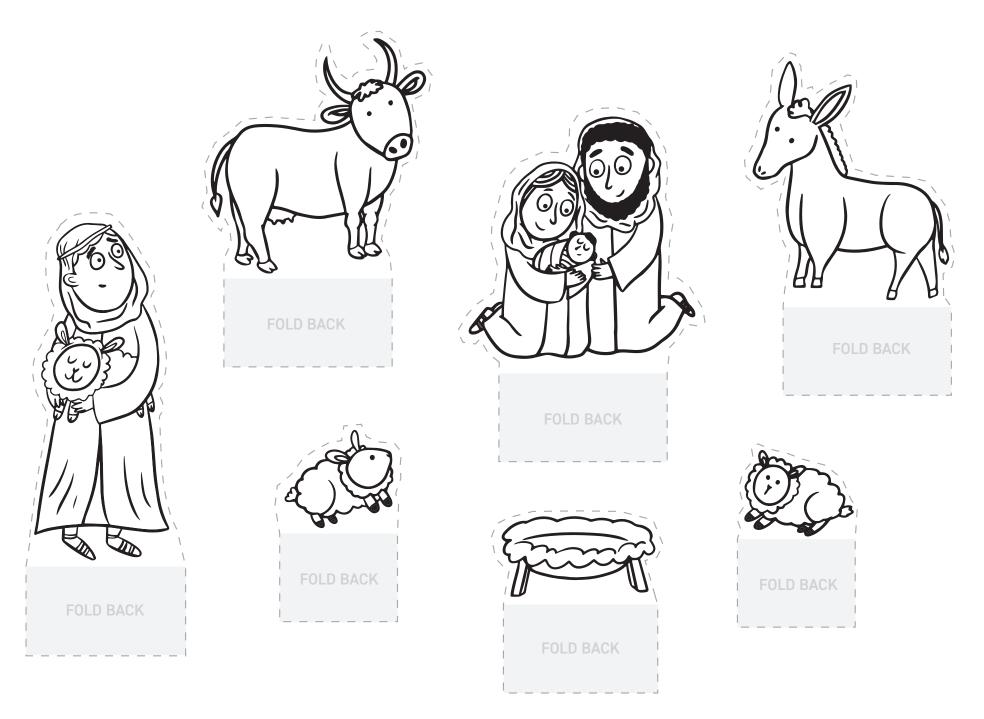

## Instructions:

- Print on A4 paper or card
- Colour in the stable and the characters using colouring pens or pencils
- Cut out the stable by cutting along the dotted line\*
- Fold back the flap at the bottom of the stable. If using paper, you may wish to stick the stable onto cardboard to strengthen it
- Cut out the sides of the stable by cutting along the dotted line\*
- Fold forwards the flap on each side of the stable and stick to the back of the stable using a glue stick
- Cut out the characters, by cutting along the dotted line\*
- Fold under the flap for each character and stand them within the stable